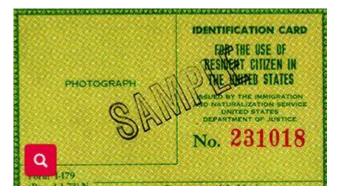

## Identification Card for Use of Resident Citizen in the United States (Form I-179)