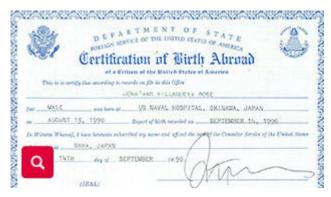

## Certification of Birth Abroad issued by the U.S. Department of State (Form FS-545)