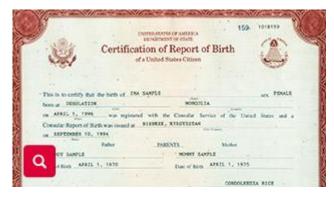

## Certification of Report of Birth issued by the U.S. Department of State (Form DS-1350)