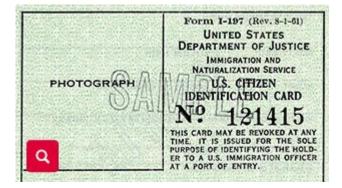

|
| Joh<br>Mai | Pels 3, 2002 Control C |

## **Native American tribal document**

## U.S. Citizen ID Card (Form I-197)



## Identification Card for Use of Resident Citizen in the United States (Form I-179)



## **Employment authorization document issued by the Department of Homeland Security (DHS)**

Some employment authorization documents issued by DHS include but are not limited to the Form I-94 Arrival-Departure Record issued to asylees or work-authorized nonimmigrants (for example, H-1B nonimmigrants) because of their immigration status, the unexpired Reentry Permit (Form I-327), the Certificate of U.S. Citizenship (Form N-560) or

#### Form I-9 Acceptable Documents | USCIS

<u>Replacement Certificate of Citizenship (Form N-561) (PDF, 40 KB)</u>, or the <u>Certificate of Naturalization (Form N-550) or N-570 (PDF)</u>. A Form I-797 issued to a conditional resident may be an acceptable List C document i