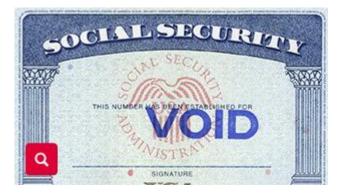

## U.S. Social Security account number card that is unrestricted

U.S. Social Security account number card that is unrestricted. A card that includes any of the following restrictive wording is not an acceptable List C document:

- NOT VALID FOR EMPLOYMENT
- VALID FOR WORK ONLY WITH INS AUTHORIZATION
- VALID FOR WORK ONLY WITH DHS AUTHORIZATION