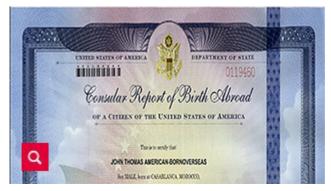

ENTS | LIST B DOCUMENTS |
|------------------|------------------|
|                  |                  |

LIST C DOCUMENTS

### LIST C DOCUMENTS

### The documents in List C only establish employment authorization.

Employees who choose to present a List C document must also provide a document from List B for Section 2.

Employees may present one of the following unexpired List C documents:

## U.S. Social Security account number card that is unrestricted

U.S. Social Security account number card that is unrestricted. A card that includes any of the following restrictive wording is not an acceptable List C document:

- NOT VALID FOR EMPLOYMENT
- VALID FOR WORK ONLY WITH INS AUTHORIZATION
- VALID FOR WORK ONLY WITH DHS AUTHORIZATION



## **Consular Report of Birth Abroad (Form FS-240)**



## Certification of Birth Abroad issued by the U.S. Department of State (Form FS-545)



## Certification of Report of Birth issued by the U.S. Department of State (Form DS-1350)



# Original or certified copy of a birth certificate issued by a state, county, municipal authority or outlying territory of the United States bearing an official seal

|            | COPY OF CERTIFICATE OF BIRTH